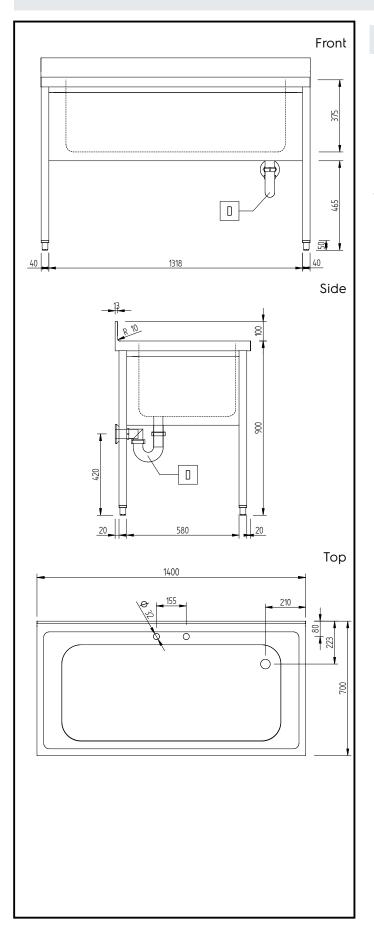

# **Key Information:**

External dimensions, Width:

134074 (GVLP1401SE)

External dimensions, Depth:

External dimensions, Height:

Upstand Dimensions, Height:

Upstand Dimensions, Depth:

Upstand Dimensions, Radius:

R=10

Bowls number

Bowl dimensions 1100x500xH350

Worktop thickness: 50 mm Net weight: 34 kg

> PLUS - Static Preparation 1400 mm Soaking Sink with 1 Bowl