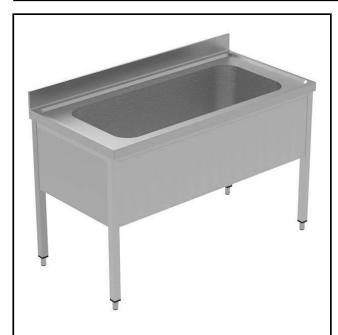

## PLUS - Static Preparation 1400 mm Soaking Sink with 1 Bowl

| ITEM #  |  |
|---------|--|
| MODEL # |  |
| NAME #  |  |
| SIS #   |  |
| AIA #   |  |

134074 (GVLP1401SE)

Soaking Sink Unit with 1 bowl (1280x540x350 mm), 1400mm

#### Item No.

Enhanced stability and solid construction thanks to the welded frame and legs. The 50mm high worktop in 304 AISI stainless steel, with Scotch Brite finishing 10/10 mm in thickness, has antidrip edges, welded corners and overflow rim along the top. Welded and polish sink bowl in 304 AISI stainless steel supplied with overflow pipe and 2" drain hole. Upstand h=100mm with 10mm radius corner covered on the back with AISI 304 stainless steel spot welded profile. Square section legs and height adjustable feet (-20/+30 mm) in 304 AISI stainless steel.

### Construction

- Welded frame and legs.
- Worktop with 50mm high profile, is in stainless steel Scotch Brite finishing, 10/10 in thickness with anti-drip edges and welded corners and overflow rim along the top.
- Constructed entirely in 304 AISI stainless steel.
- Sink bowl is sound-deadened, in polish stainless steel overflow pipe and 2" drain hole.
- Drainers are sound-deadened with stainless steel reinforcement bars.
- Upstand back completely covered with Stainless Steel welded profile.
- Square section legs (40x40mm, 10/10 in thickness) and height-adjustable feet (-20/+30mm).
- Accessories:-set of castors as alternative to the feet, can be fitted as optional.